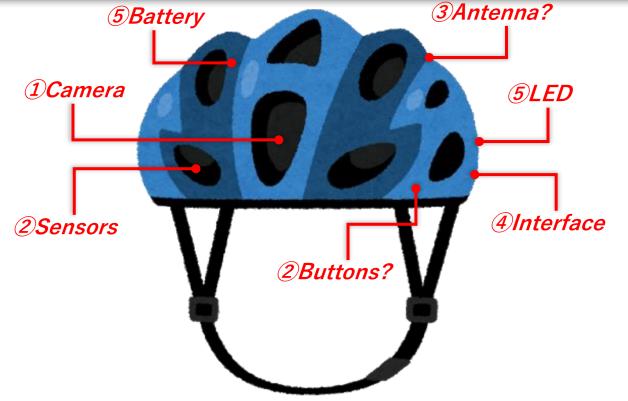

## Connectors for Smart Helmet

## 1 Any Connection, Main to Sub module

Standard ZIF Pitch=0.5mm

FH34 Series

(3)Antenna

Standard RF

Width=1.7mm, 5A power

BM28 Series

Standard ZIF Pitch=0.3mm

FH35C Series

4 Interface

USB Type-C **5A Waterproof** 

CX Series

High current 10A power

**5**Battery

BM25 Series

Narrow Hybrid Width=1.5mm, 3A

②Buttons, Sensors

Just Insertion Pitch=0.25/0.3mm

FH62/72 Series

FH64MA Series

Height 1.0mm

Small+Robust

2.5A

**DF52 Series** 