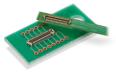

## 1 Any Connection, Main to Sub module

Standard ZIF Pitch=0.5mm

FH34 Series

(3)Antenna

Standard RF

Width=1.7mm, 5A power

BM28 Series

Standard ZIF Pitch=0.3mm