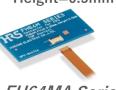

②Buttons, Sensors

Just Insertion Pitch=0.25/0.3mm

FH62/72 Series

FH64MA Series

Height 1.0mm

Small+Robust

2.5A

**DF52 Series** 