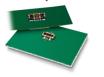

②Buttons, Sensors

Just Insertion Pitch=0.25/0.3mm

FH62/72 Series

FH64MA Series

Height 1.0mm

Small+Robust

2.5A

**DF52 Series** 

**DF58 Series** 

Snap Lock, 3A Snap Lock, 4A Height 1.4mm

**DF57 Series** 

**DF61Y Series** 

Micro coaxial switch

MS-180 Series