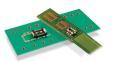

## 1 Any Connection, Main to Sub module

Standard ZIF Pitch=0.5mm

FH34 Series

(3)Antenna

Standard RF

Width=1.7mm, 5A power

BM28 Series

Standard ZIF Pitch=0.3mm