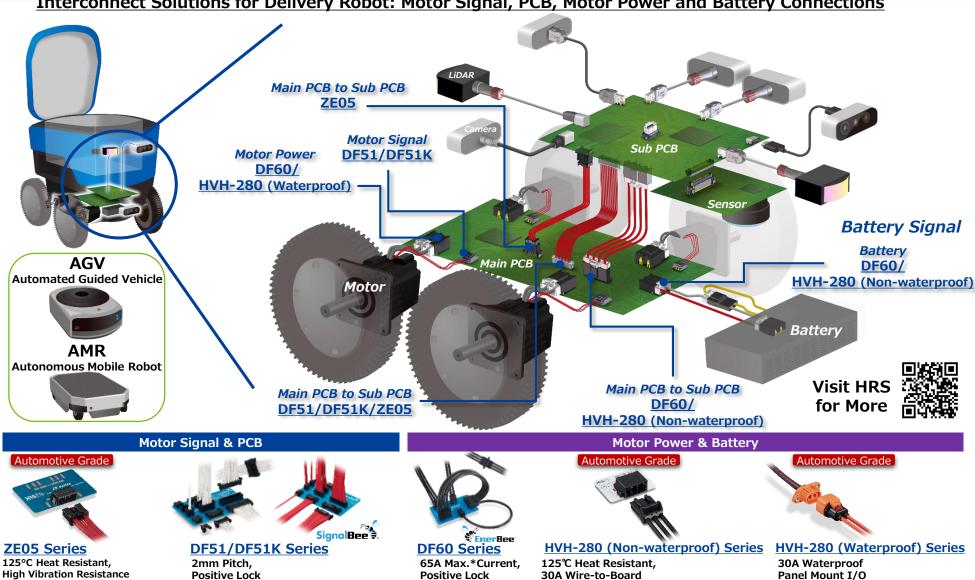

## HRS Integrated Solution for Delivery Robot/AGV/AMR

Interconnect Solutions for Delivery Robot: Motor Signal, PCB, Motor Power and Battery Connections

CO.,LTD. R20023E\_1\_1 Issued: Jun. 8, 2022 © 2022 HIROSE ELECTRIC CO., LTD. All rights reserved. Specifications herein are subject to change without notice. Contact Hirose for the latest specifications, drawings, or availabilities.