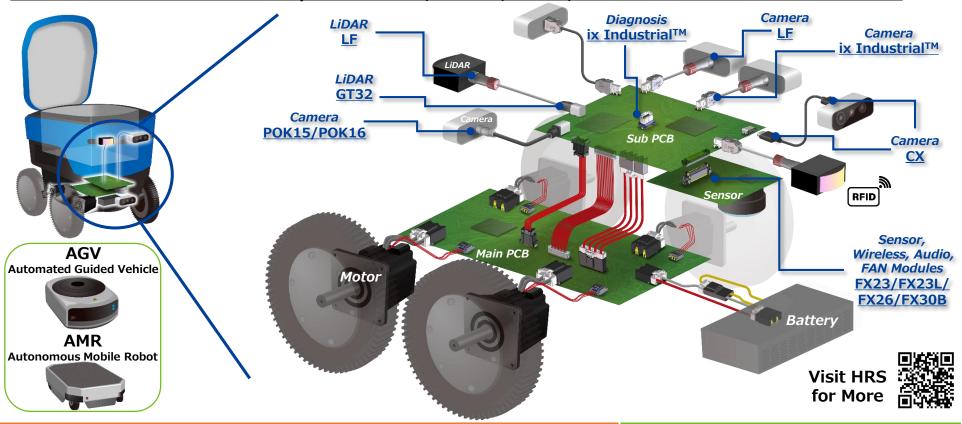

## HRS Integrated Solution for Delivery Robot/AGV/AMR

## Interconnect Solutions for Delivery Robot: LiDAR, Camera, Sensor, Wireless and FAN Module Connections

Supporting Up to 20Gbps Shielded Signal I/O

**LiDAR & Camera** Automotive Grade GT32 Series 1Gbps, Space-saving 3GHz, Coaxial

## Sensor, Wireless, and FAN Modules

Function MAX FX23/FX23L Series FX26 Series Vibration Absorbing, High Speed Floating Board-to-Board with Floating Board-to-Board

Function MAX **FX30B Series** Board-to-Board **Power Connectors** With Misalianment Absorption

## HRS Integrated Solution for Delivery Robot/AGV/AMR

Interconnect Solutions for Delivery Robot: Motor Signal, PCB, Motor Power and Battery Connections

CO.,LTD. R20023E\_1\_1 Issued: Jun. 8, 2022 © 2022 HIROSE ELECTRIC CO., LTD. All rights reserved. Specifications herein are subject to change without notice. Contact Hirose for the latest specifications, drawings, or availabilities.

Wire-to-Board

\*UL Standard

Wire-to-Board