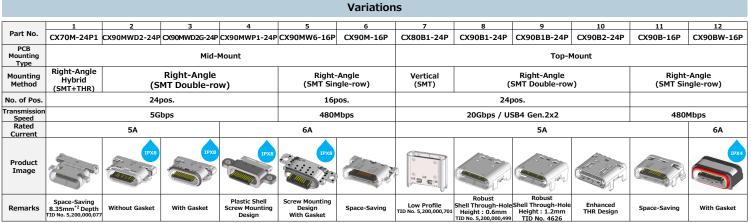

## Find the Right Fit for Your Design

Use the chart below to compare mounting types, speeds, and current ratings at a glance.

\*2 CX70M-24P2 (7.95mm depth) is also available.