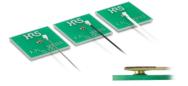

### **U.FL**

Mated Height: 1.9-2.4mm Applicable Cable: Ø0.81/0.95/1.13/ 1.32/1.37mm

### X.FL

Mated Height: 0.94-1.2mm Applicable Cable: Ø0.5/0.64/0.81/1.13mm