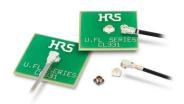

### **U.FL**

Mated Height: 1.9-2.4mm Applicable Cable: Ø0.81/0.95/1.13/ 1.32/1.37mm