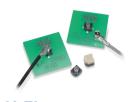

### H.FL Non-Magnetic = H.FL/S-\*\* Frequency: 3GHz Max. 50Ω Mating Durability:

50 times