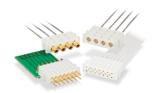

# **Wire-to-Board for Power**

**DF60** Pitch: 10.16mm No. of Pos.: 1-6 Rated Current: 65A Max.\*

\*UL Standard

Pitch: 7.92mm No. of Pos.: 1-5 Rated Current: 30A Max.

DF33C Pitch: 3.3mm No. of Pos.: 2-12 Rated Current: 5A Max.