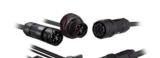

4 (Power)

**FX18** Floating Connector 16Gbps High Speed Transmission Pitch: 0.8mm Rated Current: 0.5A/Signal

**Interface for Power** 

**HR41** IP68 No. of Pos.: 3, 5 Rated Current: 38A Max.